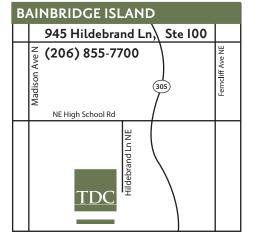

## Patient Portal

• Access your medical records

- Near Safeway complex, behind the Winslow Paint Company.
- Same Day Care also available at this location.

- Right off SR305, south of Albertsons, at 7th Avenue and Iverson St.
- Urgent Care also available at this location.