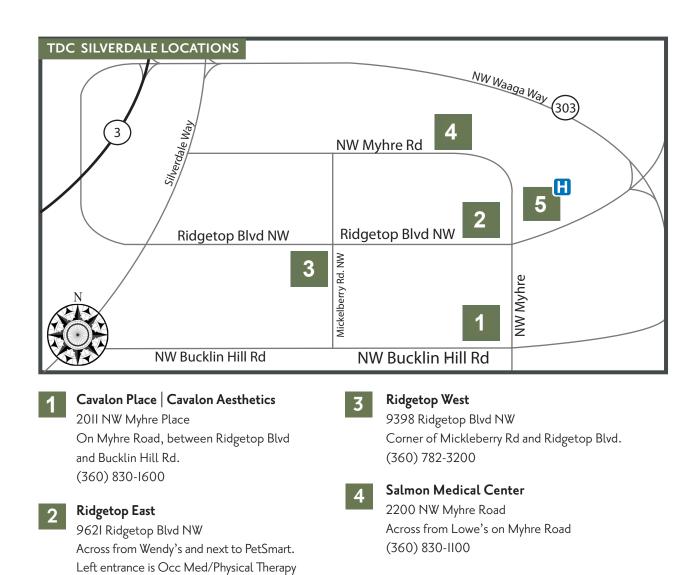

Occupational Medicine Physical Therapy Massage Therapy

Right entrance is the Corporate office.

(360) 782-3300

(360) 782-3650 Business Office Customer Service

(360) 782-3600 Corporate Offices

At Harrison Medical Center in Silverdale on the 2nd floor. (360) 780-3100