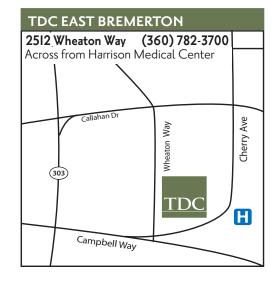

## Patient Portal

• Access your medical records

- Near Safeway complex, behind the Winslow Paint Company.
- Same Day Care also available at this location.

- Right off SR305, south of Albertsons, at 7th Avenue and Iverson St.
- Urgent Care also available at this location.