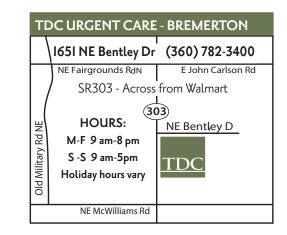

## Patient Portal

• Access your medical records

- Near Safeway complex, behind the Winslow Paint Company.
- Same Day Care also available at this location.

- Right off SR305, south of Albertsons, at 7th Avenue and Iverson St.
- Urgent Care also available at this location.