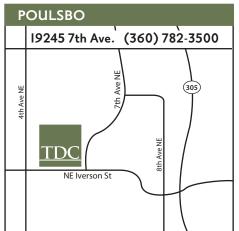

## Patient Portal

• Access your medical records

- Near Safeway complex, behind the Winslow Paint Company.
- Same Day Care also available at this location.

- Right off SR305, south of Albertsons, at 7th Avenue and Iverson St.
- Urgent Care also available at this location.