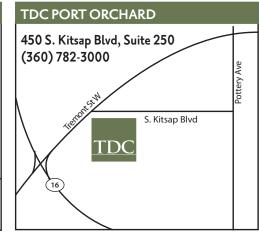

Medicine
- Cardiology
- Dermatology
- Endocrinology
- Family Medicine
- Gastroenterology
- General Surgery
- Hand Surgery
- Hand Therapy
- Hematology
- Internal Medicine
- Massage Therapy
- Medical Aesthetics
- Mohs Micographic Surgery
- Neurology
- Nuclear Medicine
- Obstetrics &
  Gynecology
- Occupational Medicine
- Ophthalmology
- Optometry
- Orthopedics
- Otolaryngology
- Pain Management
- Pediatrics
- Physical Therapy
- Plastic Surgery (facial)
- Pulmonary Madicine
- Urgent Care
- Urology
- Vascular Surgery

## Patient Portal

• Access your medical records



- Near Safeway complex, behind the Winslow Paint Company.
- Same Day Care also available at this location.



- Right off SR305, south of Albertsons, at 7th Avenue and Iverson St.
- Urgent Care also available at this location.



• At Harrison's Urgent Care location. Look for The Doctors Clinic signage.



5

- Email your physician
- Online bill pay
- Request an appointment
- Request prescription refills

Ask the front desk at any of our clinic locations.

Occupational Medicine Physical Therapy Massage Therapy

Right entrance is the Corporate office.

(360) 782-3300

(360) 782-3650 Business Office Customer Service

(360) 782-3600 Corporate Offices



At Harrison Medical Center in Silverdale on the 2nd floor. (360) 780-3100

Womens and Childrens Center

1780 NW Myhre Road, Suite 2120



DC-422 (04/2013)